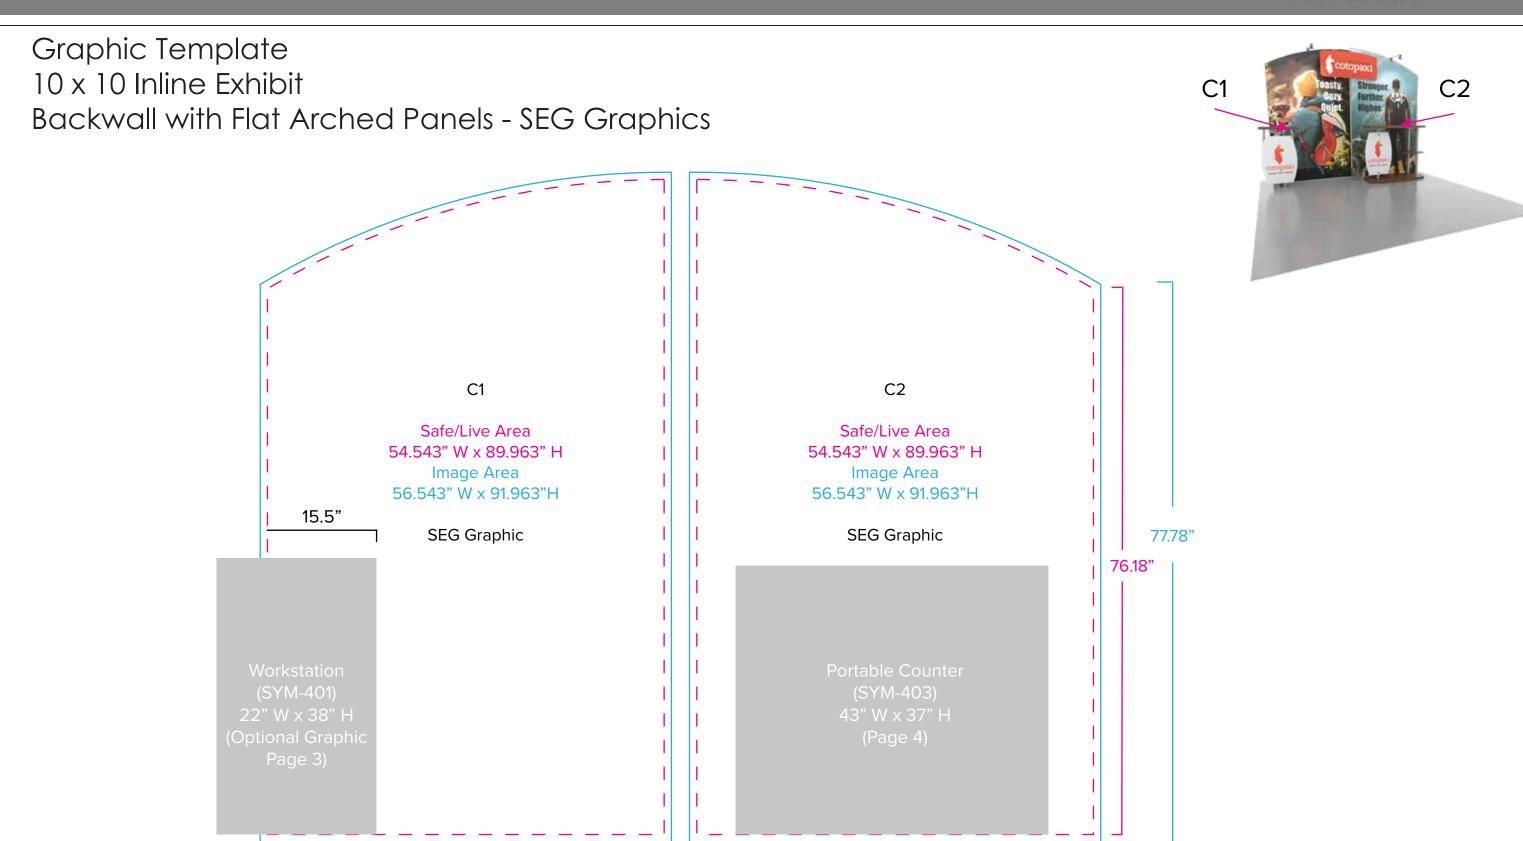

NOTE: All Raster Art (jpg, tiff,psd, png, etc.) must be at least 100 dpi at print size.

Standard kits are often customized. Please check with Customer Service to ensure that this template matches your specific job.