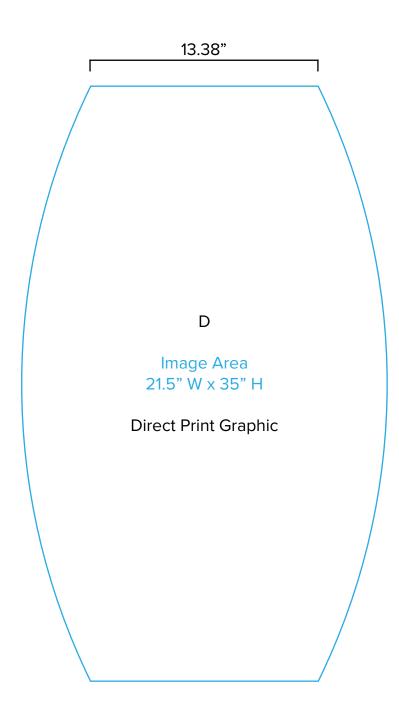

## Graphic Template Backwall Workstation – Direct Print Graphic

NOTE: All Raster Art (jpg, tiff,psd, png, etc.) must be at least 100 dpi at print size.

Standard kits are often customized. Please check with Customer Service to ensure that this template matches your specific job.