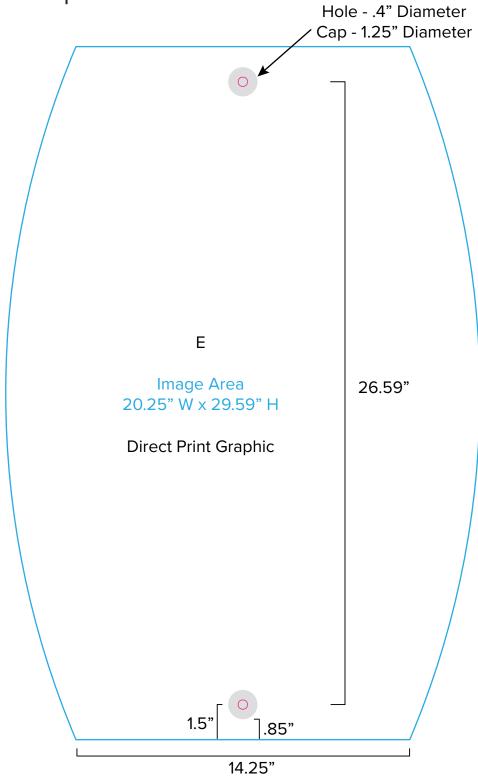

Standard kits are often customized. Please check with Customer Service to ensure that this template matches your specific job.

Page 3 3.2020

Graphic Template Portable Counter – Direct Print Graphic

NOTE: All Raster Art (jpg, tiff,psd, png, etc.) must be at least 100 dpi at print size.

Standard kits are often customized. Please check with Customer Service to ensure that this template matches your specific job.

Page 4 3.2020