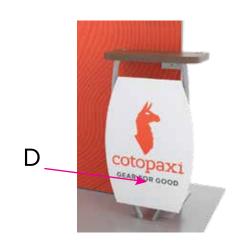

## Graphic Template Backwall Workstation – Direct Print Graphic

NOTE: All Raster Art (jpg, tiff,psd, png, etc.) must be at least 100 dpi at print size.

Standard kits are often customized. Please check with Customer Service to ensure that this template matches your specific job.