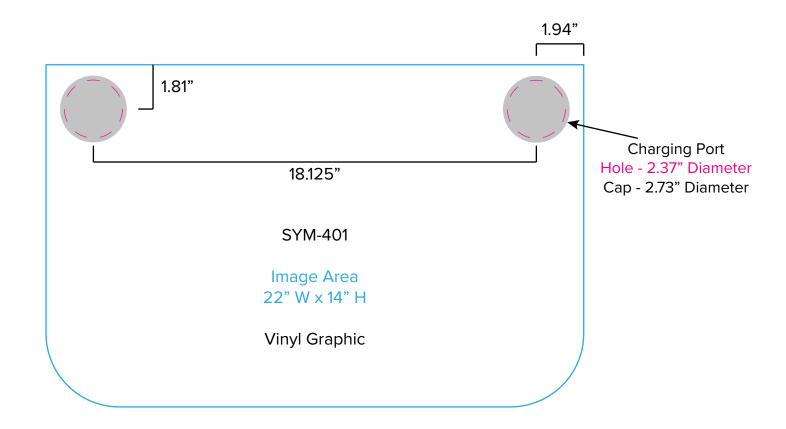

Page 2 3.2020

Graphic Template
Backwall Workstation Countertop – Vinyl Graphics
Graphics **NOT** included in base price. Please request pricing.

NOTE: All Raster Art (jpg, tiff,psd, png, etc.) must be at least 100 dpi at print size.